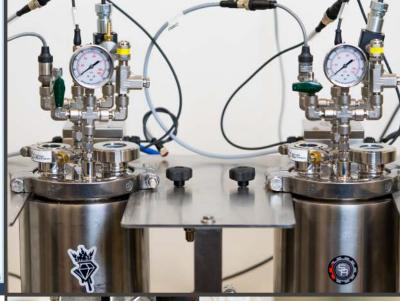

## Crown Miner Features

Continuous monitoring and automatic adjustment of tank pressure and temperature

ASME approved Jacketed Tanks

Dual windows for viewability of crystal growth

Quick disconnect of vessel for liquor input and removal of crystals