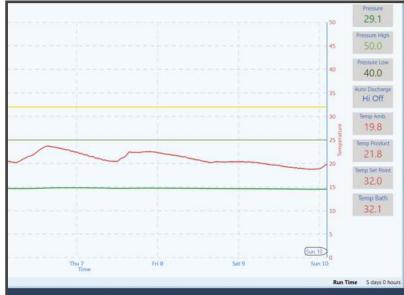

## Bespoke Monitoring Software

The Crown Miner's Device Manager monitoring and control software allows the user to create growth recipes that are tailored for the different strains of cannabis being processed. The Device Manager can be configured for fully automatic operation or full user interaction mode. The user interaction mode allows the operator to gain experience in what pressure, temperature and time parameters are best before saving them into a growth recipe. The use of these stored recipes allows for crystals to be reproducibly grown in the most time efficient and highest quality manner.

The Device Manager includes a data logging function for all the measured parameters to be saved in the computer's memory for future analysis of the crystal growth process. There is a three-day data logging backup feature fitted to the miner controller electronics in case of PC shut down. Power Banks and additional accessories can be provided for all levels of power cuts or additional compliance

## Main Software Features

Data logging to neutral .xls files and Roll Reporting for end of process consolidation