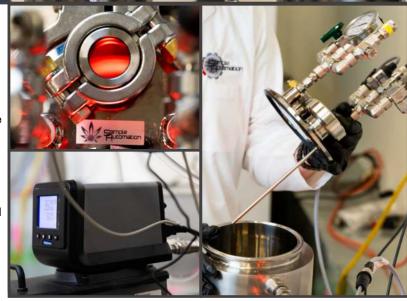

## Crown Miner Features

Continuous monitoring and automatic adjustment of tank pressure and temperature

ASME approved Jacketed Tanks

Dual windows for viewability of crystal growth

Quick disconnect of vessel for liquor input and removal of crystals

Manual and Automatic PRV valves

Sample Automation LLC

6 Winnisquam Avenue Laconia NH 03246 **USA** 

+1 - 603 - 800 - 1799